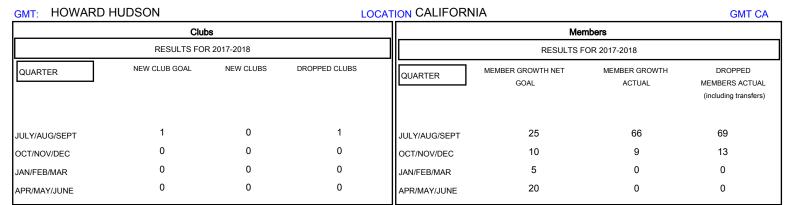

## District 4 A1

Results as of: 10/31/2017

| DROPPED CLUBS: 1  DROPPED MEMBERS |         | 24 CLUBS OF 57 ADDED 1 OR MORE<br>NEW MEMBERS | GENDER DISTRIBUTION  MALE 1,574 (78.23%)  FEMALE 438 (21.77%)  Women Percentage Fiscal Year Goal: 25% |  |     |
|-----------------------------------|---------|-----------------------------------------------|-------------------------------------------------------------------------------------------------------|--|-----|
| DECEASED                          | 11      | CLICK HERE FOR CUMULATIVE                     | TOTAL FAMILY UNIT MEMBERS                                                                             |  | 328 |
| CLUB CANCELLED OTHER              | 0<br>71 | MEMBERSHIP DATA                               | FAMILY MEMBERS PAYING HALF 16 DUES                                                                    |  | 169 |
| TOTAL                             | 82      |                                               |                                                                                                       |  |     |