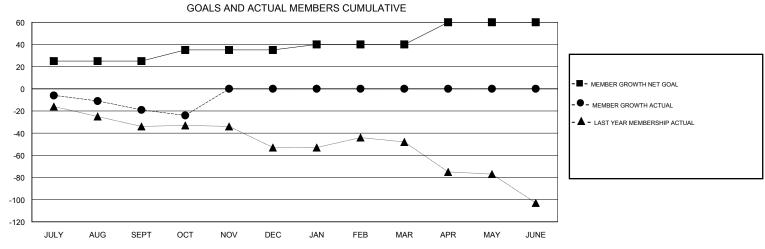

## District 4 A1

Results as of: 10/31/2017

| DROPPED CLUBS: 1  DROPPED MEMBERS |         | 24 CLUBS OF 57 ADDED 1 OR MORE<br>NEW MEMBERS | GENDER DISTRIBUTION  MALE 1,574 (78.23%)  FEMALE 438 (21.77%)  Women Percentage Fiscal Year Goal: 25% |  |     |
|-----------------------------------|---------|-----------------------------------------------|-------------------------------------------------------------------------------------------------------|--|-----|
| DECEASED                          | 11      | CLICK HERE FOR CUMULATIVE                     | TOTAL FAMILY UNIT MEMBERS                                                                             |  | 328 |
| CLUB CANCELLED OTHER              | 0<br>71 | MEMBERSHIP DATA                               | FAMILY MEMBERS PAYING HALF 16 DUES                                                                    |  | 169 |
| TOTAL                             | 82      |                                               |                                                                                                       |  |     |